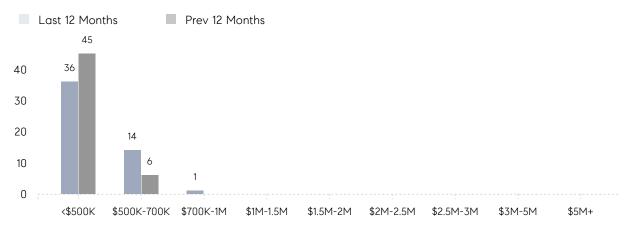

| % OF ASKING PRICE  | 105%      | 108%      |          |
|                | AVERAGE SOLD PRICE | \$461,500 | \$423,333 | 9%       |
|                | # OF CONTRACTS     | 10        | 2         | 400%     |
|                | NEW LISTINGS       | 4         | 7         | -43%     |
| Condo/Co-op/TH | AVERAGE DOM        | -         | -         | -        |
|                | % OF ASKING PRICE  | -         | -         |          |
|                | AVERAGE SOLD PRICE | -         | -         | -        |
|                | # OF CONTRACTS     | 0         | 0         | 0%       |
|                | NEW LISTINGS       | 0         | 1         | 0%       |

# Compass New Jersey Monthly Market Insights

# Kearny

### AUGUST 2022

### Monthly Inventory



### Contracts By Price Range



### Listings By Price Range



COMPASS

 $\sim$   $\sim$   $\sim$   $\sim$   $\sim$ / / / / / / / //// | | | | | / ------

Compass makes no representations or warranties, express or implied, with respect to future market conditions or prices of residential product at the time the subject property or any competitive property is complete and ready for occupancy or with respect to any report, study, finding, recommendation or other information provided by Compass herein. Moreover, no warranty, express or implied, is made or should be assumed regarding the accuracy, adequacy, completeness, legality, reliability, merchantability or fitness for a particular purpose of any information, in part or whole, contained herein. All material is presented with the understanding that Compass shall not be