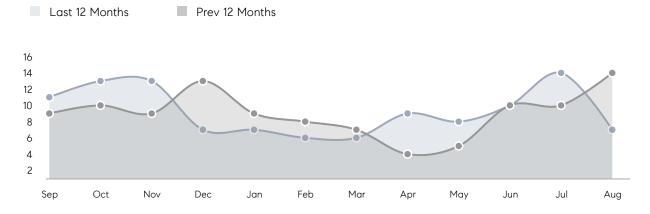

| 21        | -5%      |
|                | % OF ASKING PRICE  | 105%      | 108%      |          |
|                | AVERAGE SOLD PRICE | \$461,500 | \$423,333 | 9%       |
|                | # OF CONTRACTS     | 10        | 2         | 400%     |
|                | NEW LISTINGS       | 4         | 7         | -43%     |
| Condo/Co-op/TH | AVERAGE DOM        | -         | -         | -        |
|                | % OF ASKING PRICE  | -         | -         |          |
|                | AVERAGE SOLD PRICE | -         | -         | -        |
|                | # OF CONTRACTS     | 0         | 0         | 0%       |
|                | NEW LISTINGS       | 0         | 1         | 0%       |

# Compass New Jersey Monthly Market Insights

# Kearny

### AUGUST 2022

### Monthly Inventory



### Contracts By Price Range



### Listings By Price Range



COMPASS

 $\sim$   $\sim$   $\sim$   $\sim$   $\sim$ / / / / / / / //// | | | | | / ------

Compass makes no representations or warranties, express or implied, with respect to future market conditions or prices of residential product at the time the subject property or any competitive property is complete and ready for occupancy or with respect to any report, study, finding, recommendation or other information provided by Compass herein. Moreover, no warranty, express or implied, is made or should be assumed regarding the accuracy, adequacy, completeness, legality, reliability, merchantability or fitness for a particular purpose of any information, in part or whole, contained herein. All material is presented with the underst